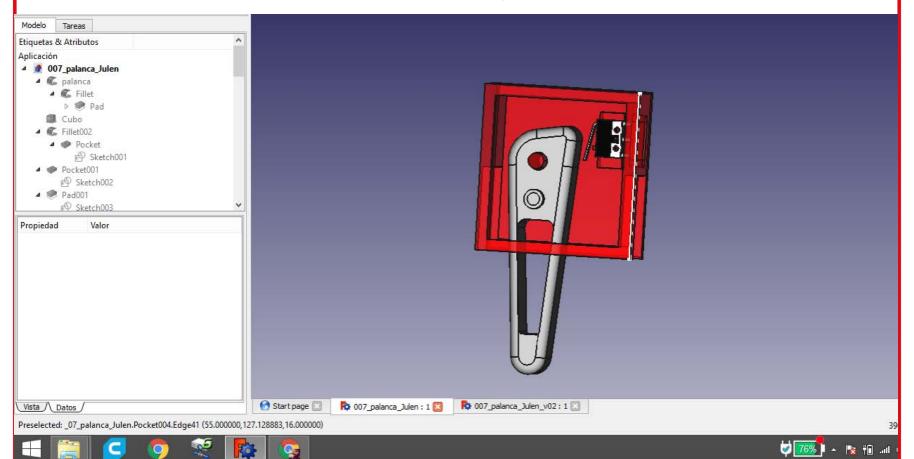

**Partners** 

LEROY ATRIPLIA



In collaboration with









## Technological and Social Ecosystem for Diversity





#### The needs of Julen (diversity - complex conditions)





ECOSISTEMA TECNOLÓGICO Y SOCIAL PARA LA DIVERSIDAD

# The solution LANLAB (inclusive FABLAB) (ecosystem) "share to solve"





### Sketching







#### Create documents to share





ECOSISTEMA TECNOLÓGICO Y SOCIAL PARA LA DIVERSIDAD

#### We design





#### We Redesign







### We 3d print it in a LANLAB (inclusive FABLAB)







#### We test the solution







#### We share the solution (web repository 3dlan.org)







We sell it too (3d printing service.web repository 3dlan.org)







THANKS!

3dlan.org